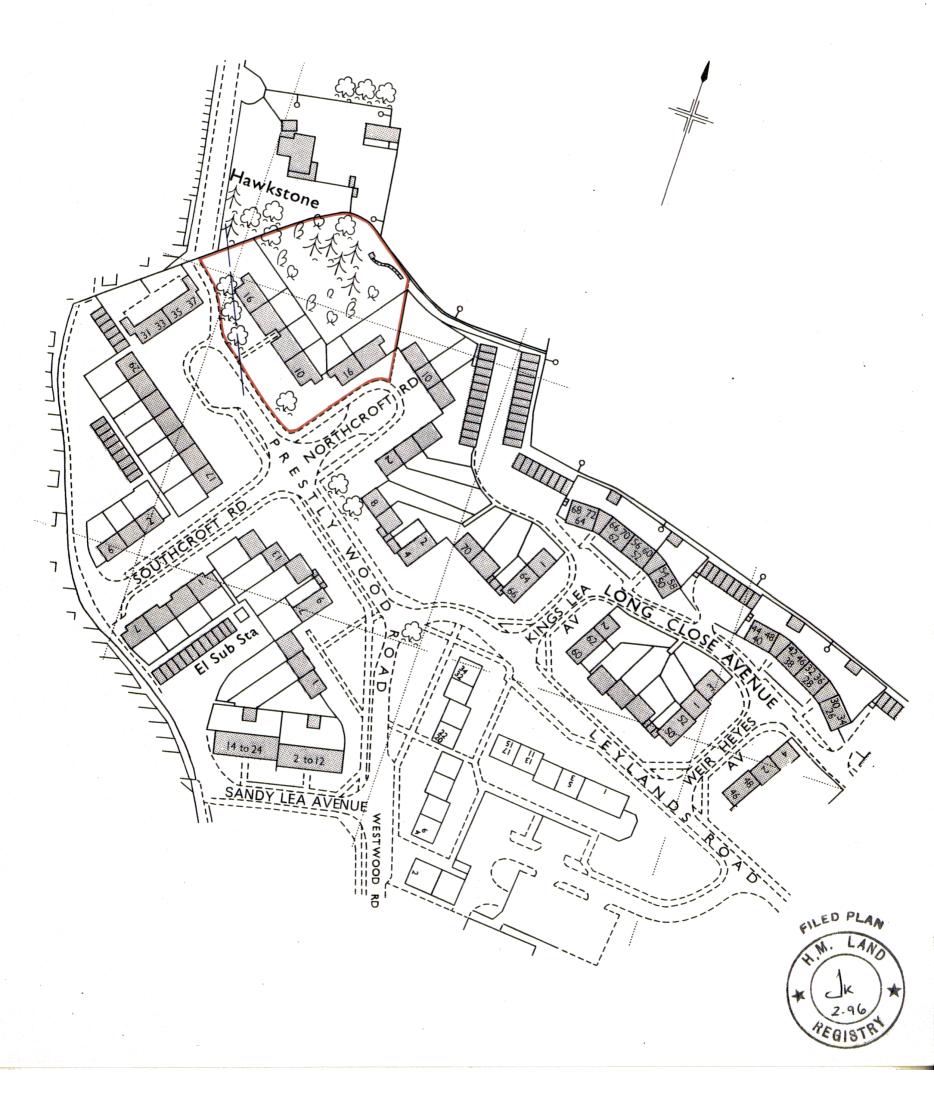

HM Land Registry endeavours to maintain high quality and scale accuracy of title plan images. The quality and accuracy of any print will depend on your printer, your computer and its print settings. This title plan shows the general position, not the exact line, of the boundaries. It may be subject to distortions in scale. Measurements scaled from this plan may not match measurements between the same points on the ground.